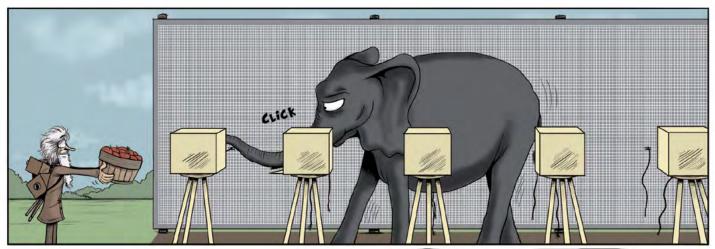

## JUNE 19, 1878, LELAND STANFORD'S FARM, PALO ALTO, CALIFORNIA.

MY DEAR FRIENDS, FOR SIX YEARS, I HAVE AWAITED
THIS DAY. I HAVE INVITED YOU HERE TODAY THAT YOU MAY
ALL WITNESS A MOST UNIQUE EXPERIMENT. MANY OF YOU ARE
ALREADY ACQUAINTED WITH THE DISTINGUISHED PHOTOGRAPHER
EADWEARD MUYBRIDGE. I NOW LEAVE IT TO HIM TO EXPLAIN HOW
OUR STUDY WILL PROCEED.

YOU WILL OBSERVE THAT A STRING HAS BEEN ATTACHED TO EACH DEVICE TO SET THEM OFF IN TURN.

I WILL THEN DEVELOP EACH IMAGE OF THE GALLOPING HORSE ON SITE AND, IN NO TIME AT ALL, WE SHALL FINALLY HAVE THE ANSWER TO OUR QUESTION.