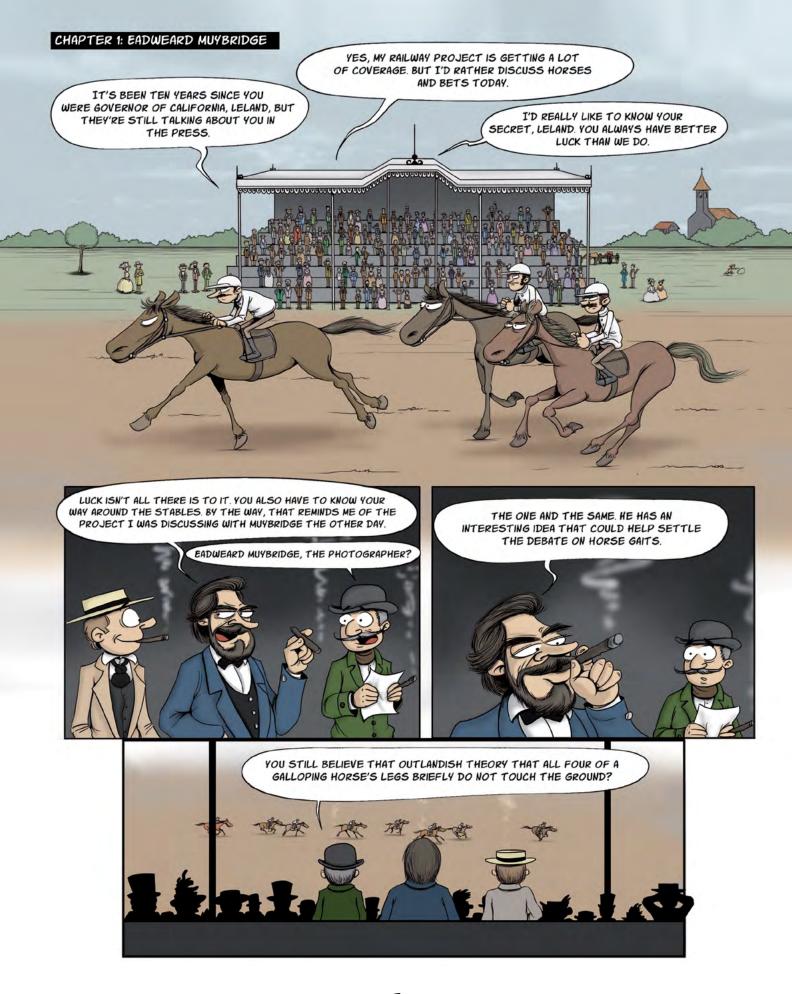

## JUNE 19, 1878, LELAND STANFORD'S FARM, PALO ALTO, CALIFORNIA.

MY DEAR FRIENDS, FOR SIX YEARS, I HAVE AWAITED
THIS DAY. I HAVE INVITED YOU HERE TODAY THAT YOU MAY
ALL WITNESS A MOST UNIQUE EXPERIMENT. MANY OF YOU ARE
ALREADY ACQUAINTED WITH THE DISTINGUISHED PHOTOGRAPHER
EADWEARD MUYBRIDGE. I NOW LEAVE IT TO HIM TO EXPLAIN HOW
OUR STUDY WILL PROCEED.

YOU WILL OBSERVE THAT A STRING HAS BEEN ATTACHED TO EACH DEVICE TO SET THEM OFF IN TURN.

I WILL THEN DEVELOP EACH IMAGE OF THE GALLOPING HORSE ON SITE AND, IN NO TIME AT ALL, WE SHALL FINALLY HAVE THE ANSWER TO OUR QUESTION.