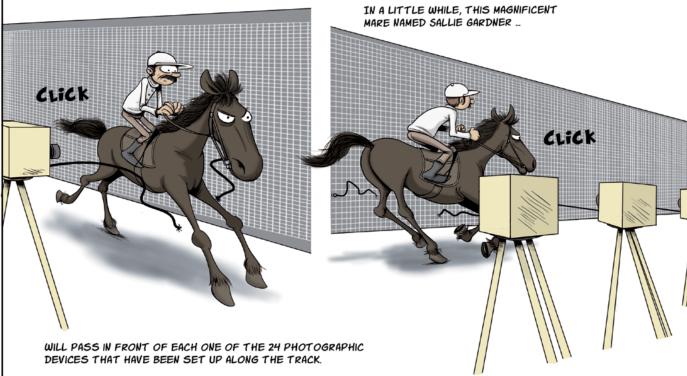

## JUNE 19, 1878, LELAND STANFORD'S FARM, PALO ALTO, CALIFORNIA.

MY DEAR FRIENDS, FOR SIX YEARS, I HAVE AWAITED
THIS DAY. I HAVE INVITED YOU HERE TODAY THAT YOU MAY
ALL WITNESS A MOST UNIQUE EXPERIMENT. MANY OF YOU ARE
ALREADY ACQUAINTED WITH THE DISTINGUISHED PHOTOGRAPHER
EADWEARD MUYBRIDGE. I NOW LEAVE IT TO HIM TO EXPLAIN HOW
OUR STUDY WILL PROCEED.

YOU WILL OBSERVE THAT A STRING HAS BEEN ATTACHED TO EACH DEVICE TO SET THEM OFF IN TURN.

I WILL THEN DEVELOP EACH IMAGE OF THE GALLOPING HORSE ON SITE AND, IN NO TIME AT ALL, WE SHALL FINALLY HAVE THE ANSWER TO OUR QUESTION.