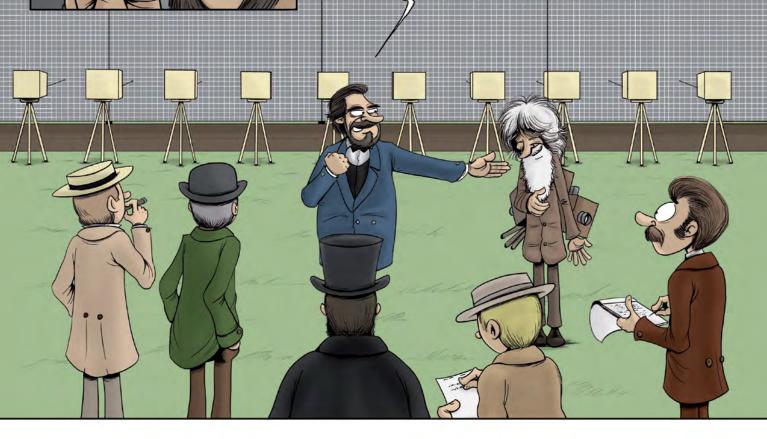

YOU WILL OBSERVE THAT A STRING HAS BEEN ATTACHED TO EACH DEVICE TO SET THEM OFF IN TURN.

I WILL THEN DEVELOP EACH IMAGE OF THE GALLOPING HORSE ON SITE AND, IN NO TIME AT ALL, WE SHALL FINALLY HAVE THE ANSWER TO OUR QUESTION.