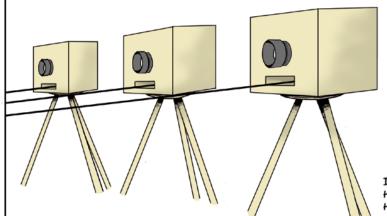

YOU WILL OBSERVE THAT A STRING HAS BEEN ATTACHED TO EACH DEVICE TO SET THEM OFF IN TURN.

I WILL THEN DEVELOP EACH IMAGE OF THE GALLOPING HORSE ON SITE AND, IN NO TIME AT ALL, WE SHALL FINALLY HAVE THE ANSWER TO OUR QUESTION.