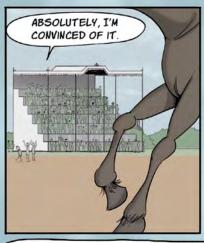

YOU WILL OBSERVE THAT A STRING HAS BEEN ATTACHED TO EACH DEVICE TO SET THEM OFF IN TURN.

I WILL THEN DEVELOP EACH IMAGE OF THE GALLOPING HORSE ON SITE AND, IN NO TIME AT ALL, WE SHALL FINALLY HAVE THE ANSWER TO OUR QUESTION.