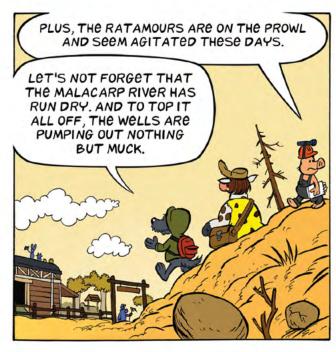

cript and drawings: Mat Ordog Colour: Mat Ordog and Ceebee



Kwak-kwak, pilot and smuggler, is tasked with taking Robert-Doki and Marie-Cane to a faraway island where their mother awaits them. The unflappable duck, however, is not used to children. Flying over hostile territory with two unruly ducklings aboard his biplane will not be a breeze. Not to mention the megazopods and other creatures they'll surely encounter along the way... Humour, action, adventure, and some ruffled feathers... It's guaranteed fun! Just don't expect this trip to be a lap around the duck pond!

## EXCERPT FROM THE FIRST VOLUME OF THE SERIES ORIGINALLY ENTITLED "LES PIEDS PALMÉS 1 - LES TERRES ARIDES"

978-2-89435-762-0 . 10 years + . 64 full-colour pages . 21 x 29 cm . \$16.95

editionsmichelquintin.ca



































COME ON MISTER KWAK-KWAK. WE