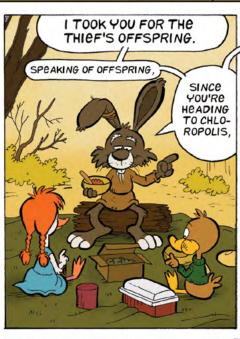

## Script and drawings: Mat Ordog Colour: Mat Ordog and Ceebee

Kwak-kwak, pilot and smuggler, is tasked with taking Robert-Doki and Marie-Cane to a faraway island where their mother awaits them. The unflappable duck, however, is not used to children. Flying over hostile territory with two unruly ducklings aboard his biplane will not be a breeze. Not to mention the megazopods and other creatures they'll surely encounter along the way... Humour, action, adventure, and some ruffled feathers... It's guaranteed fun! Just don't expect this trip to be a lap around the duck pond!