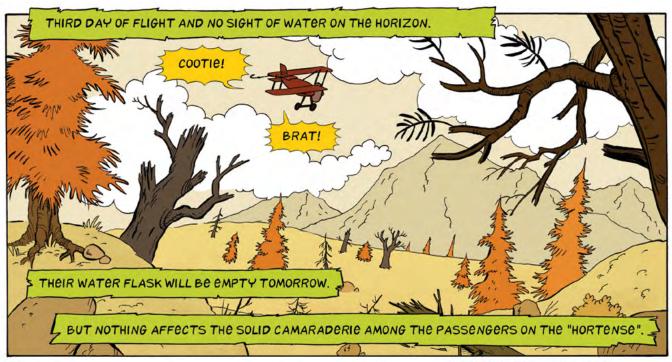

## Script and drawings: Mat Ordog Colour: Mat Ordog and Ceebee

Kwak-kwak, pilot and smuggler, is tasked with taking Robert-Doki and Marie-Cane to a faraway island where their mother awaits them. The unflappable duck, however, is not used to children. Flying over hostile territory with two unruly ducklings aboard his biplane will not be a breeze. Not to mention the megazopods and other creatures they'll surely encounter along the way... Humour, action, adventure, and some ruffled feathers... It's guaranteed fun! Just don't expect this trip to be a lap around the duck pond!