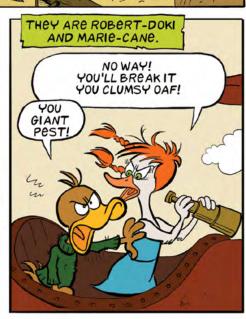

## Script and drawings: Mat Ordog Colour: Mat Ordog and Ceebee

Kwak-kwak, pilot and smuggler, is tasked with taking Robert-Doki and Marie-Cane to a faraway island where their mother awaits them. The unflappable duck, however, is not used to children. Flying over hostile territory with two unruly ducklings aboard his biplane will not be a breeze. Not to mention the megazopods and other creatures they'll surely encounter along the way... Humour, action, adventure, and some ruffled feathers... It's guaranteed fun! Just don't expect this trip to be a lap around the duck pond!