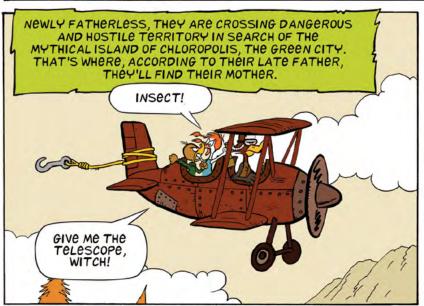

## Script and drawings: Mat Ordog Colour: Mat Ordog and Ceebee

Kwak-kwak, pilot and smuggler, is tasked with taking Robert-Doki and Marie-Cane to a faraway island where their mother awaits them. The unflappable duck, however, is not used to children. Flying over hostile territory with two unruly ducklings aboard his biplane will not be a breeze. Not to mention the megazopods and other creatures they'll surely encounter along the way... Humour, action, adventure, and some ruffled feathers... It's guaranteed fun! Just don't expect this trip to be a lap around the duck pond!