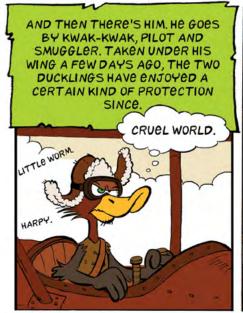

## Script and drawings: Mat Ordog Colour: Mat Ordog and Ceebee

Kwak-kwak, pilot and smuggler, is tasked with taking Robert-Doki and Marie-Cane to a faraway island where their mother awaits them. The unflappable duck, however, is not used to children. Flying over hostile territory with two unruly ducklings aboard his biplane will not be a breeze. Not to mention the megazopods and other creatures they'll surely encounter along the way... Humour, action, adventure, and some ruffled feathers... It's guaranteed fun! Just don't expect this trip to be a lap around the duck pond!