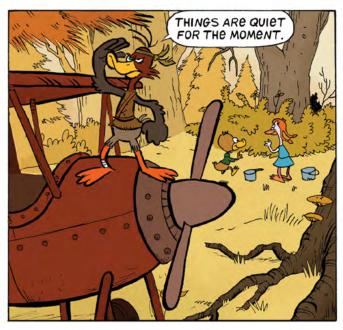

## Script and drawings: Mat Ordog Colour: Mat Ordog and Ceebee

Kwak-kwak, pilot and smuggler, is tasked with taking Robert-Doki and Marie-Cane to a faraway island where their mother awaits them. The unflappable duck, however, is not used to children. Flying over hostile territory with two unruly ducklings aboard his biplane will not be a breeze. Not to mention the megazopods and other creatures they'll surely encounter along the way... Humour, action, adventure, and some ruffled feathers... It's guaranteed fun! Just don't expect this trip to be a lap around the duck pond!