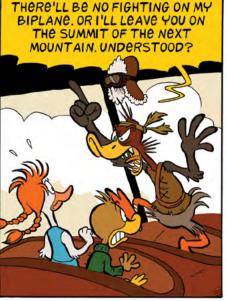

## Script and drawings: Mat Ordog Colour: Mat Ordog and Ceebee

Kwak-kwak, pilot and smuggler, is tasked with taking Robert-Doki and Marie-Cane to a faraway island where their mother awaits them. The unflappable duck, however, is not used to children. Flying over hostile territory with two unruly ducklings aboard his biplane will not be a breeze. Not to mention the megazopods and other creatures they'll surely encounter along the way... Humour, action, adventure, and some ruffled feathers... It's guaranteed fun! Just don't expect this trip to be a lap around the duck pond!