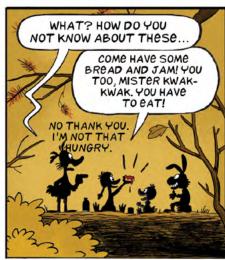

## Script and drawings: Mat Ordog Colour: Mat Ordog and Ceebee

Kwak-kwak, pilot and smuggler, is tasked with taking Robert-Doki and Marie-Cane to a faraway island where their mother awaits them. The unflappable duck, however, is not used to children. Flying over hostile territory with two unruly ducklings aboard his biplane will not be a breeze. Not to mention the megazopods and other creatures they'll surely encounter along the way... Humour, action, adventure, and some ruffled feathers... It's guaranteed fun! Just don't expect this trip to be a lap around the duck pond!