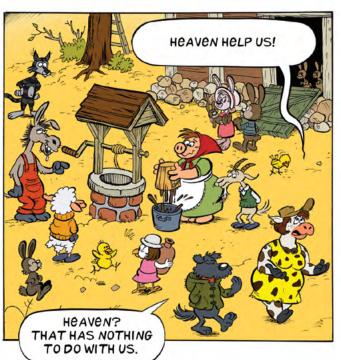

ipt and drawings: Mat Ordog Colour: Mat Ordog and Ceebee



Kwak-kwak, pilot and smuggler, is tasked with taking Robert-Doki and Marie-Cane to a faraway island where their mother awaits them. The unflappable duck, however, is not used to children. Flying over hostile territory with two unruly ducklings aboard his biplane will not be a breeze. Not to mention the megazopods and other creatures they'll surely encounter along the way... Humour, action, adventure, and some ruffled feathers... It's guaranteed fun! Just don't expect this trip to be a lap around the duck pond!

## EXCERPT FROM THE FIRST VOLUME OF THE SERIES ORIGINALLY ENTITLED "LES PIEDS PALMÉS 1 - LES TERRES ARIDES"

978-2-89435-762-0 . 10 years + . 64 full-colour pages . 21 x 29 cm . \$16.95

editionsmichelquintin.ca



































COME ON MISTER KWAK-KWAK. WE