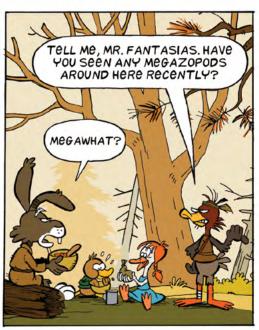

## Script and drawings: Mat Ordog Colour: Mat Ordog and Ceebee

Kwak-kwak, pilot and smuggler, is tasked with taking Robert-Doki and Marie-Cane to a faraway island where their mother awaits them. The unflappable duck, however, is not used to children. Flying over hostile territory with two unruly ducklings aboard his biplane will not be a breeze. Not to mention the megazopods and other creatures they'll surely encounter along the way... Humour, action, adventure, and some ruffled feathers... It's guaranteed fun! Just don't expect this trip to be a lap around the duck pond!