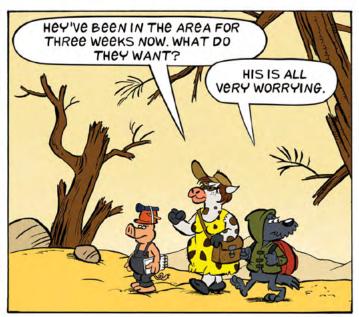

Script and drawings: Mat Ordog Colour: Mat Ordog and Ceebee



Kwak-kwak, pilot and smuggler, is tasked with taking Robert-Doki and Marie-Cane to a faraway island where their mother awaits them. The unflappable duck, however, is not used to children. Flying over hostile territory with two unruly ducklings aboard his biplane will not be a breeze. Not to mention the megazopods and other creatures they'll surely encounter along the way... Humour, action, adventure, and some ruffled feathers... It's guaranteed fun! Just don't expect this trip to be a lap around the duck pond!

## EXCERPT FROM THE FIRST VOLUME OF THE SERIES ORIGINALLY ENTITLED "LES PIEDS PALMÉS 1 - LES TERRES ARIDES"

978-2-89435-762-0 . 10 years + . 64 full-colour pages . 21 x 29 cm . \$16.95

editionsmichelquintin.ca



































COME ON MISTER KWAK-KWAK. WE